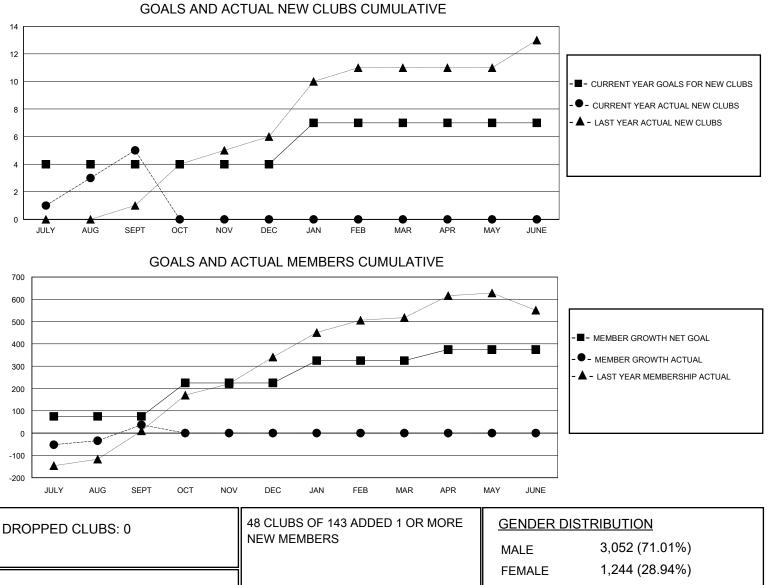

## District 306 B2

Results as of: 9/30/2023

| GMT:                  | LOCATION REP OF SRI LANKA |           |               |                       |                         |                         |                                                    |  |
|-----------------------|---------------------------|-----------|---------------|-----------------------|-------------------------|-------------------------|----------------------------------------------------|--|
| Clubs                 |                           |           |               | Members               |                         |                         |                                                    |  |
| RESULTS FOR 2023-2024 |                           |           |               | RESULTS FOR 2023-2024 |                         |                         |                                                    |  |
| QUARTER               | NEW CLUB GOAL             | NEW CLUBS | DROPPED CLUBS | QUARTER               | IBER GROWTH NET<br>GOAL | MEMBER GROWTH<br>ACTUAL | DROPPED<br>MEMBERS ACTUAL<br>(including transfers) |  |
| JULY/AUG/SEPT         | 4                         | 5         | 0             | JULY/AUG/SEPT         | 75                      | 310                     | 221                                                |  |
| OCT/NOV/DEC           | 0                         | 0         | 0             | OCT/NOV/DEC           | 150                     | 0                       | 0                                                  |  |
| JAN/FEB/MAR           | 3                         | 0         | 0             | JAN/FEB/MAR           | 100                     | 0                       | 0                                                  |  |
| APR/MAY/JUNE          | 0                         | 0         | 0             | APR/MAY/JUNE          | 50                      | 0                       | 0                                                  |  |

| DROPPED MEMBERS |     |                           |                            |       |
|-----------------|-----|---------------------------|----------------------------|-------|
| DECEASED        | 4   | CLICK HERE FOR CUMULATIVE | TOTAL FAMILY UNIT MEMBERS  | 1,670 |
| CLUB CANCELLED  | 0   | MEMBERSHIP DATA           |                            | 007   |
| OTHER           | 288 |                           | FAMILY MEMBERS PAYING HALF | 937   |
| TOTAL           | 292 |                           |                            |       |